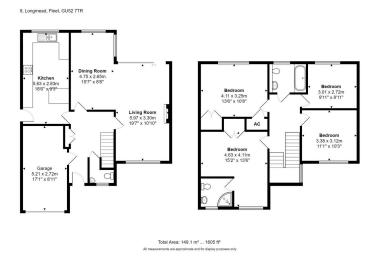

Offered for sale with no onward chain and located in the highly desirable Courtmoor area of Fleet stands this four bedroom detached family home. Accommodation offers an open plan lounge dining room, kitchen breakfast room, WC and an integral garage. To the first floor are four sizable bedrooms with an en suite shower room to the master bedroom and a refitted family bathroom. Externally to the front is a large drive which leads to the garage and front door. The rear garden offers a raised patio area off the rear of the house which leads to a large expanse of lawn.