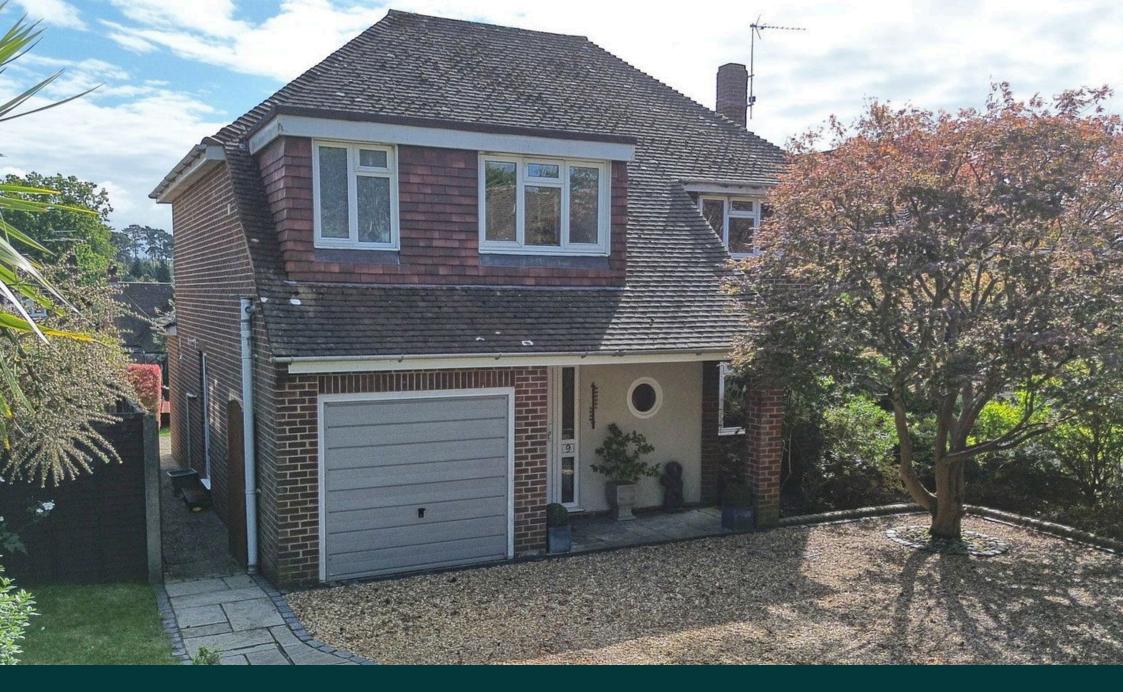

Offered for sale with no onward chain and located in the highly desirable Courtmoor area of Fleet stands this four bedroom detached family home. Accommodation offers an open plan lounge dining room, kitchen breakfast room, WC and an integral garage. To the first floor are four sizable bedrooms with an en suite shower room to the master bedroom and a refitted family bathroom. Externally to the front is a large drive which leads to the garage and front door. The rear garden offers a raised patio area off the rear of the house which leads to a large expanse of lawn.